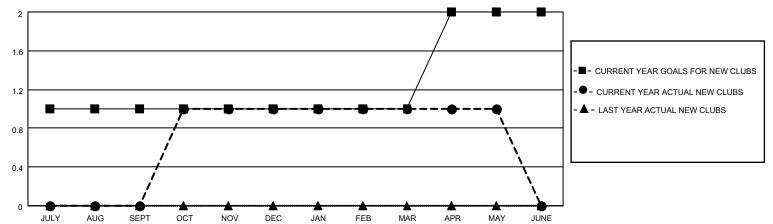

## District 4 C2

| Clubs         |               |             |               | Members               |                         |                         |                                                    |  |
|---------------|---------------|-------------|---------------|-----------------------|-------------------------|-------------------------|----------------------------------------------------|--|
|               | RESULTS FOR   | R 2020-2021 |               | RESULTS FOR 2020-2021 |                         |                         |                                                    |  |
| QUARTER       | NEW CLUB GOAL | NEW CLUBS   | DROPPED CLUBS | QUARTER MEM           | IBER GROWTH NET<br>GOAL | MEMBER GROWTH<br>ACTUAL | DROPPED<br>MEMBERS ACTUAL<br>(including transfers) |  |
| JULY/AUG/SEPT | 1             | 0           | 0             | JULY/AUG/SEPT         | 10                      | 25                      | 37                                                 |  |
| OCT/NOV/DEC   | 0             | 1           | 0             | OCT/NOV/DEC           | 10                      | 35                      | 25                                                 |  |
| JAN/FEB/MAR   | 0             | 0           | 0             | JAN/FEB/MAR           | 25                      | 23                      | 29                                                 |  |
| APR/MAY/JUNE  | 1             | 0           | 0             | APR/MAY/JUNE          | 52                      | 13                      | 19                                                 |  |

### GOALS AND ACTUAL NEW CLUBS CUMULATIVE