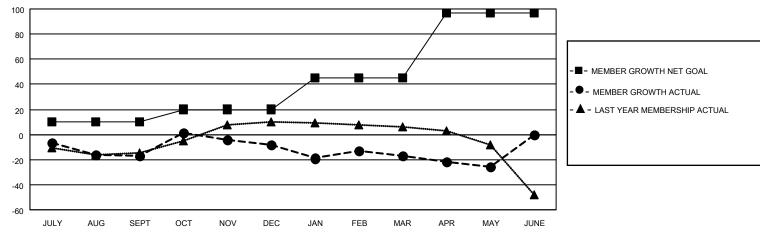

## District 4 C2

| Clubs         |               |             |               | Members               |                         |                         |                                                    |  |
|---------------|---------------|-------------|---------------|-----------------------|-------------------------|-------------------------|----------------------------------------------------|--|
|               | RESULTS FOR   | R 2020-2021 |               | RESULTS FOR 2020-2021 |                         |                         |                                                    |  |
| QUARTER       | NEW CLUB GOAL | NEW CLUBS   | DROPPED CLUBS | QUARTER MEM           | IBER GROWTH NET<br>GOAL | MEMBER GROWTH<br>ACTUAL | DROPPED<br>MEMBERS ACTUAL<br>(including transfers) |  |
| JULY/AUG/SEPT | 1             | 0           | 0             | JULY/AUG/SEPT         | 10                      | 25                      | 37                                                 |  |
| OCT/NOV/DEC   | 0             | 1           | 0             | OCT/NOV/DEC           | 10                      | 35                      | 25                                                 |  |
| JAN/FEB/MAR   | 0             | 0           | 0             | JAN/FEB/MAR           | 25                      | 23                      | 29                                                 |  |
| APR/MAY/JUNE  | 1             | 0           | 0             | APR/MAY/JUNE          | 52                      | 13                      | 19                                                 |  |

### GOALS AND ACTUAL MEMBERS CUMULATIVE

| DROPPED CLUBS: 0 |     | 23 CLUBS OF 53 ADDED 1 OR MORE<br>NEW MEMBERS | GENDER DISTRIBUTION           MALE         868 (68.13%)           FEMALE         406 (31.87%) |               |     |
|------------------|-----|-----------------------------------------------|-----------------------------------------------------------------------------------------------|---------------|-----|
| DROPPED MEMBERS  |     |                                               | PEWALE                                                                                        | 400 (31.87 %) |     |
| DECEASED         | 19  | CLICK HERE FOR CUMULATIVE                     | TOTAL FAMILY UNIT MEMBERS                                                                     |               | 202 |
| CLUB CANCELLED   | 0   | MEMBERSHIP DATA                               |                                                                                               |               | 102 |
| OTHER 91         |     |                                               | FAMILY MEMBERS PAYING HALF DUES                                                               |               | 103 |
| TOTAL            | 110 |                                               |                                                                                               |               |     |